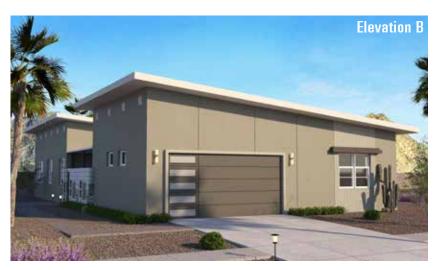

## Homesite 22 - Plan 4B 2,295 sq. ft.

## \$815,000

Single story home, 3 bedrooms, office, or optional 4th bedroom, 2½ baths, great room, dining area, two car garage.

BEDROOM 4 **OPTIONAL 4TH BEDROOM** 

This builder reserves the right in its sole discretion to make changes or modifications to prices, plans, specifications, materials, features, and colors without notice or obligation. Square footage dimensions are approximate and subject to change. Size, number and location of windows, front entries, solar panels and doors may vary per plan, location and/or elevation. All maps, plans, elevations, and renderings are artist concepts and not to scale. Views are not guaranteed and may be altered by subsequent development, construction, and landscaping growth. Product type is subject to availability. Photography and artwork do not reflect racial preferences. All homebuyers automatically become members of The Lumen Palm Springs Homeowner Association which maintains the common areas and ensures architectural standards. Sales by Ultimate New Home Sales & Marketing, Inc. DRE # 01194822