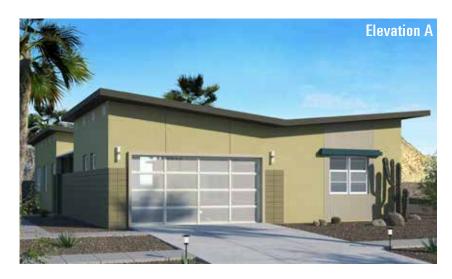

## Homesite 22 - Plan 4B 2,295 sq. ft.

## \$815,000

Single story home, 3 bedrooms, office, or optional 4th bedroom, 2½ baths, great room, dining area, two car garage.

BEDROOM 4 **OPTIONAL 4TH BEDROOM** 

This builder reserves the right in its sole discretion to make changes or modifications to prices, plans, specifications, materials, features, and colors without notice or obligation. Square footage dimensions are approximate and subject to change. Size, number and location of windows, front entries, solar panels and doors may vary per plan, location and/or elevation. All maps, plans, elevations, and renderings are artist concepts and not to scale. Views are not guaranteed and may be altered by subsequent development, construction, and landscaping growth. Product type is subject to availability. Photography and artwork do not reflect racial preferences. All homebuyers automatically become members of The Lumen Palm Springs Homeowner Association which maintains the common areas and ensures architectural standards. Sales by Ultimate New Home Sales & Marketing, Inc. DRE # 01194822