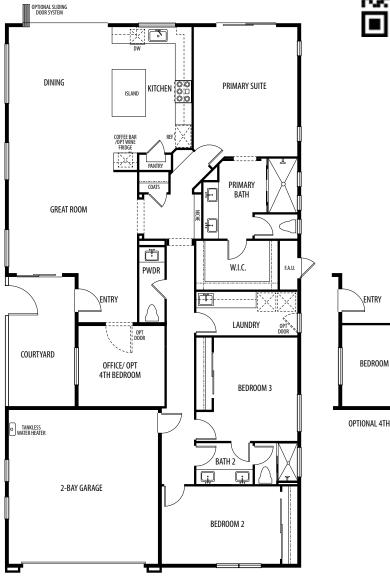

## Homesite 22 - Plan 4B 2,295 sq. ft.

## \$815,000

Single story home, 3 bedrooms, office, or optional 4th bedroom, 2½ baths, great room, dining area, two car garage.

BEDROOM 4 **OPTIONAL 4TH BEDROOM** 

This builder reserves the right in its sole discretion to make changes or modifications to prices, plans, specifications, materials, features, and colors without notice or obligation. Square footage dimensions are approximate and subject to change. Size, number and location of windows, front entries, solar panels and doors may vary per plan, location and/or elevation. All maps, plans, elevations, and renderings are artist concepts and not to scale. Views are not guaranteed and may be altered by subsequent development, construction, and landscaping growth. Product type is subject to availability. Photography and artwork do not reflect racial preferences. All homebuyers automatically become members of The Lumen Palm Springs Homeowner Association which maintains the common areas and ensures architectural standards. Sales by Ultimate New Home Sales & Marketing, Inc. DRE # 01194822