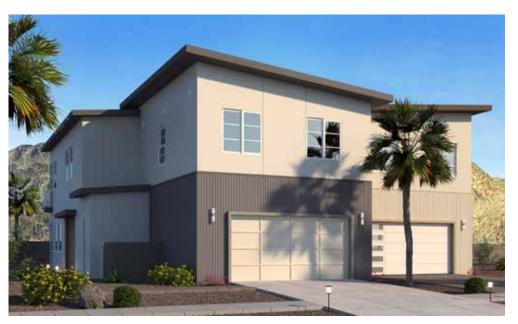

## Homesite 27 - Plan 3 2,483 sq. ft.

## \$699,000

Paired two story home, 3 bedrooms, imagination room, 2 ½ baths, great room, dining room, two car garage.

Elevation and renderings are artist concepts

This builder reserves the right in its sole discretion to make changes or modifications to prices, plans, specifications, materials, features, and colors without notice or obligation. Square footage dimensions are approximate and subject to change. Size, number and location of windows, front entries, solar panels and doors may vary per plan, location and/or elevation. All maps, plans, elevations, and renderings are artist concepts and not to scale. Views are not guaranteed and may be altered by subsequent development, construction, and landscaping growth. Product type is subject to availability. Photography and artwork do not reflect racial preferences. All homebuyers automatically become members of The Lumen Palm Springs Homeowner Association which maintains the common areas and ensures architectural standards. Sales by Ultimate New Home Sales & Marketing, Inc. DRE # 01194822