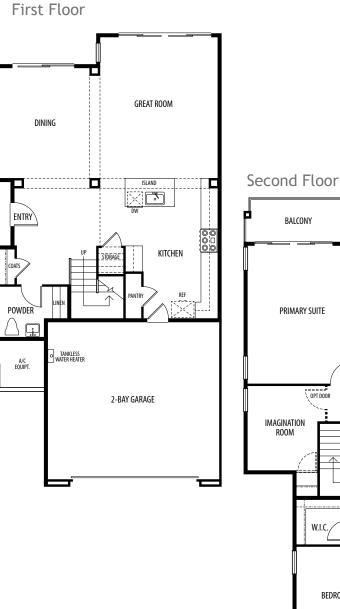

## Homesite 27 - Plan 3 2,483 sq. ft.

## \$699,000

Paired two story home, 3 bedrooms, imagination room, 2 ½ baths, great room, dining room, two car garage.

Elevation and renderings are artist concepts

This builder reserves the right in its sole discretion to make changes or modifications to prices, plans, specifications, materials, features, and colors without notice or obligation. Square footage dimensions are approximate and subject to change. Size, number and location of windows, front entries, solar panels and doors may vary per plan, location and/or elevation. All maps, plans, elevations, and renderings are artist concepts and not to scale. Views are not guaranteed and may be altered by subsequent development, construction, and landscaping growth. Product type is subject to availability. Photography and artwork do not reflect racial preferences. All homebuyers automatically become members of The Lumen Palm Springs Homeowner Association which maintains the common areas and ensures architectural standards. Sales by Ultimate New Home Sales & Marketing, Inc. DRE # 01194822