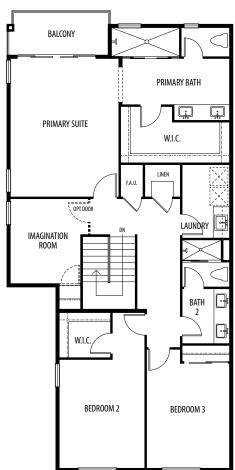

## Homesite 27 - Plan 3 2,483 sq. ft.

## \$699,000

Paired two story home, 3 bedrooms, imagination room, 2 ½ baths, great room, dining room, two car garage.

Elevation and renderings are artist concepts

This builder reserves the right in its sole discretion to make changes or modifications to prices, plans, specifications, materials, features, and colors without notice or obligation. Square footage dimensions are approximate and subject to change. Size, number and location of windows, front entries, solar panels and doors may vary per plan, location and/or elevation. All maps, plans, elevations, and renderings are artist concepts and not to scale. Views are not guaranteed and may be altered by subsequent development, construction, and landscaping growth. Product type is subject to availability. Photography and artwork do not reflect racial preferences. All homebuyers automatically become members of The Lumen Palm Springs Homeowner Association which maintains the common areas and ensures architectural standards. Sales by Ultimate New Home Sales & Marketing, Inc. DRE # 01194822