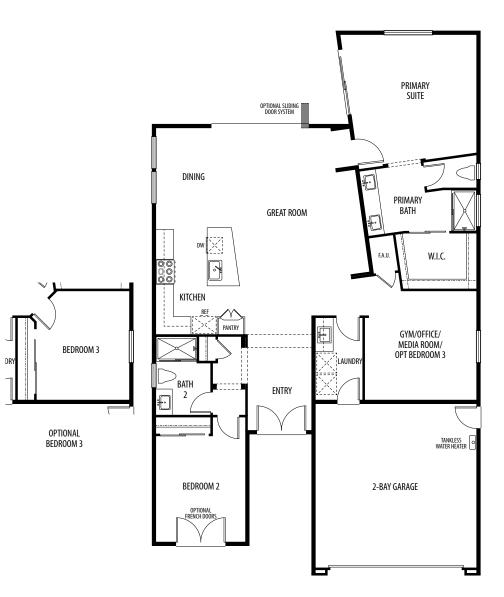

## **Residence 1**

1,834 sq. ft.

Single Story, 2 bedroom, imagination room or optional 3rd bedroom, 2 baths, great room, two car garage.

Elevation and renderings are artist concepts

This builder reserves the right in its sole discretion to make changes or modifications to prices, plans, specifications, materials, features, and colors without notice or obligation. Square footage dimensions are approximate and subject to change. Size, number and location of windows, front entries, solar panels and doors may vary per plan, location and/or elevation. All maps, plans, elevations, and renderings are artist concepts and not to scale. Views are not guaranteed and may be altered by subsequent development, construction, and landscaping growth. Product type is subject to availability. Photography and artwork do not reflect racial preferences. All homebuyers automatically become members of The Lumen Palm Springs Homeowner Association which maintains the common areas and ensures architectural standards. Sales by Ultimate New Home Sales & Marketing, Inc. DRE # 01194822